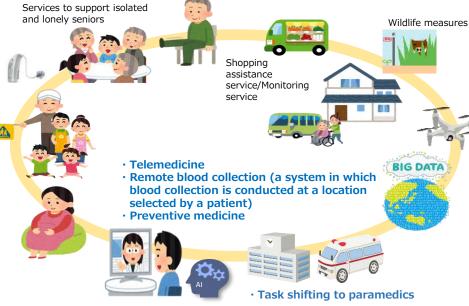

To realize a well-being society where everyone can live an enriched life by taking advantage of digital technology and the National Strategic Special Zones, against the backdrop of Japan's declining and aging population.

Maximizing the power of people through the power of digital technology to lead the transformation of healthcare systems and lifestyles

Relaxation of Regulations

Innovative new medical technologies

Lifestyle reform

To promote the relaxation of regulations on medical matters regarding related special zones and realize the development of new medical technology and lifestyle reform, etc.

- Establishment of a cross-university collaborative system
  - Okayama Global Academic Capital Headquarters
    It aims to promote social transformation together with the
    community by coordinating internal and external collaboration
    as a contact point for community needs.
  - Okayama DX Core