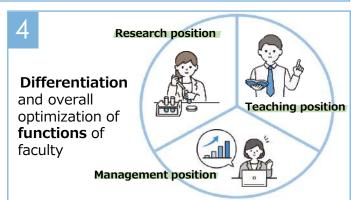

Initiative 4: To produce researchers who become leaders in their fields and knowledge workers who utilize knowledge to transform society

To enhance our organizational performance by optimizing human resources at our university. To enhance the performance of individual faculty members by creating an environment where they can demonstrate their value in their respective areas of expertise through the diversification of their career paths.

Enhancement of organizational performance by optimizing human resources and diversifying career paths.

3

Functional differentiation and sophistication of jobs of administrative staff

- Acceleration of the career advancement of young researchers
- Special Zone Excellent Researcher System (Preferential treatment for researchers in special zones)
- Senior and Middle Top Researchers System (Preferential treatment for top researchers)