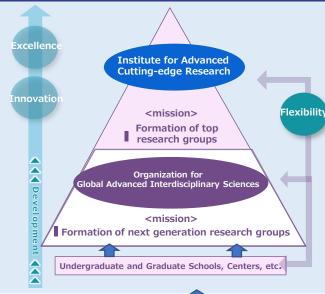

# Initiative 1: Establishment of a flexible system for strengthening and developing researchers that contains performance-based evaluation

Institute for

The headquarters for research management
Okayama University Organization for Research and Innovation Strategy